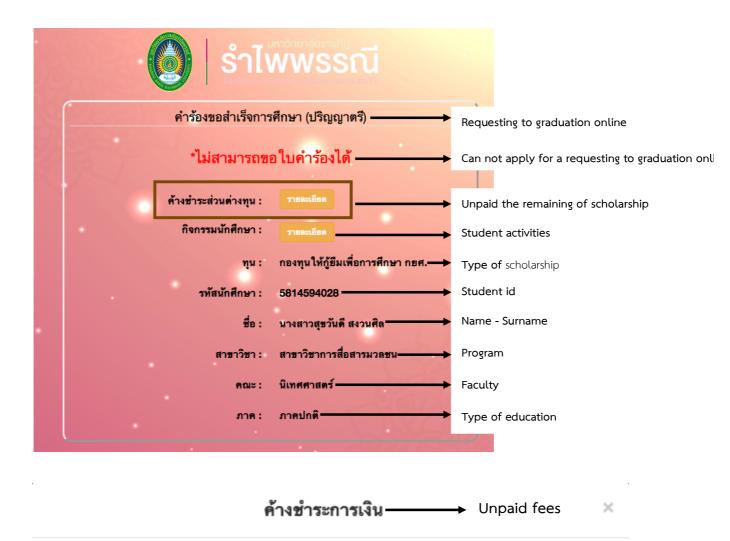

# The notification of hasn't passed the definition of activities from Student Affairs development

5. If students haven't paid any maintenances fees. The system will show the notification as pictures:

6. If students haven't paid any expenses except the scholarship. The system will show the notification as pictures:

| รายการ                         | จำนวนเงิน |                                       |
|--------------------------------|-----------|---------------------------------------|
| ส่วนต่างที่ต้องจ่ายเพิ่มจากทุน | 500       | ☐ → The unpaid remaining of scholarsh |

Close

## หากมีข้อสงสัย กรุณาติดต่อกลุ่มงานการเงิน

If you have any queries please contact to Finance section

7. If students can apply for a requesting to graduation online. The system will show the button as pictures: