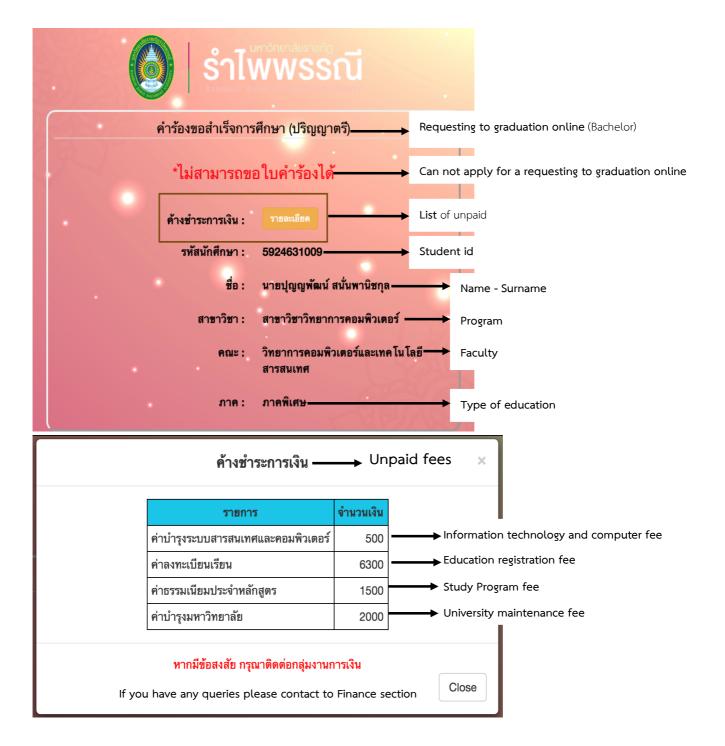

# The notification of hasn't passed the definition of activities from Student Affairs development

5. If students haven't paid any maintenances fees. The system will show the notification as pictures:

6. If students haven't paid any expenses except the scholarship. The system will show the notification as pictures:

## หากมีข้อสงสัย กรุณาติดต่อกลุ่มงานการเงิน

If you have any queries please contact to Finance section

7. If students can apply for a requesting to graduation online. The system will show the button as pictures: