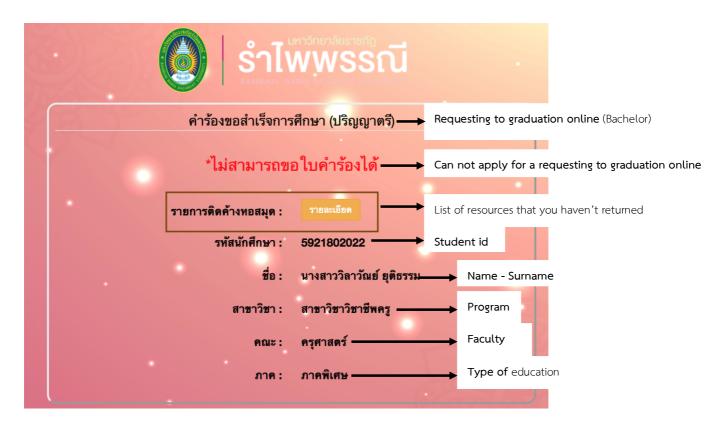

|                     | ทาจิทยาสัยราชกัก<br>VWSSณี<br>พม ผิงภอยคลา UNIVERSITY |                                              |         |
|---------------------|-------------------------------------------------------|----------------------------------------------|---------|
| คำร้องขอสำเร็จการศึ | ถึกษา (ปริญญาตรี)───►                                 | Requesting to graduation online (Bachelor)   |         |
| *ไม่สามารถขอ        | ใบคำร้องได้ ───→                                      | Can not apply for a requesting to graduation | n onlin |
| กิจกรรมนักศึกษา :   | รายละเอียด                                            | Activities List                              |         |
| รทัสนักศึกษา :      | 5814061027                                            | Student id                                   |         |
| ชื่อ :              | นางสาวเพ็ญพิชชา สอนที                                 | → Name - Surname                             |         |
| สาขาวิชา :          | สาขาวิชานิติศาสตรบัณฑิต—                              |                                              |         |
| คณะ :               | นิติศาสตร์                                            | Faculty                                      |         |
| ภาค :               | ภาคปกติ                                               | → Type of education                          |         |
|                     |                                                       |                                              |         |

# The notification of hasn't passed the definition of activities from Student Affairs development

5. If students haven't paid any maintenances fees. The system will show the notification as pictures:

6. If students haven't paid any expenses except the scholarship. The system will show the notification as pictures: