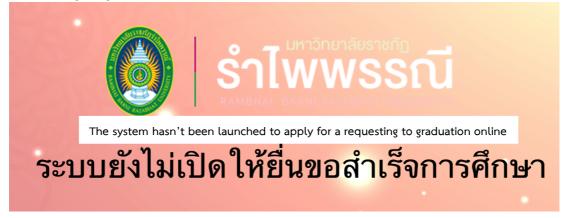

2. If the system hasn't been opened to apply for a requesting to graduation online. the system will show to user that "the system hasn't been opened to apply for a requesting to graduation online"

3. If students haven't returned the resources to Central library. It will inform a notification and show a list the unreturned t resources to Central library as pictures: