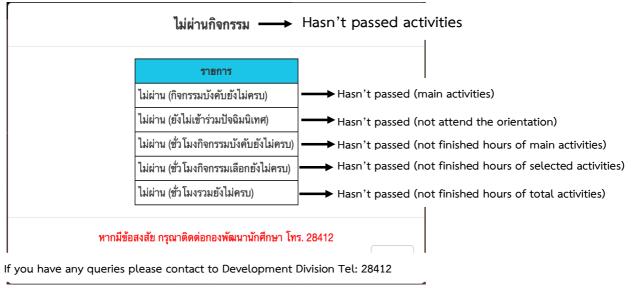

# The notification of hasn't passed the definition of activities from Student Affairs development

5. If students haven't paid any maintenances fees. The system will show the notification as pictures:

6. If students haven't paid any expenses except the scholarship. The system will show the notification as pictures: